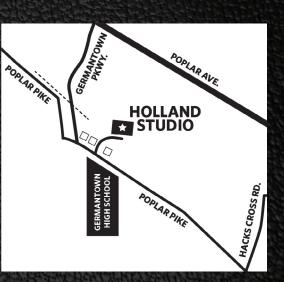

#### DIRECTIONS

We are in old Germantown. If you are coming down Germantown Parkway, cross over Poplar and continue to the light at Poplar Pike. Turn left, go half a block, and turn left in between two commercial houses. We are located just across from Germantown High School.